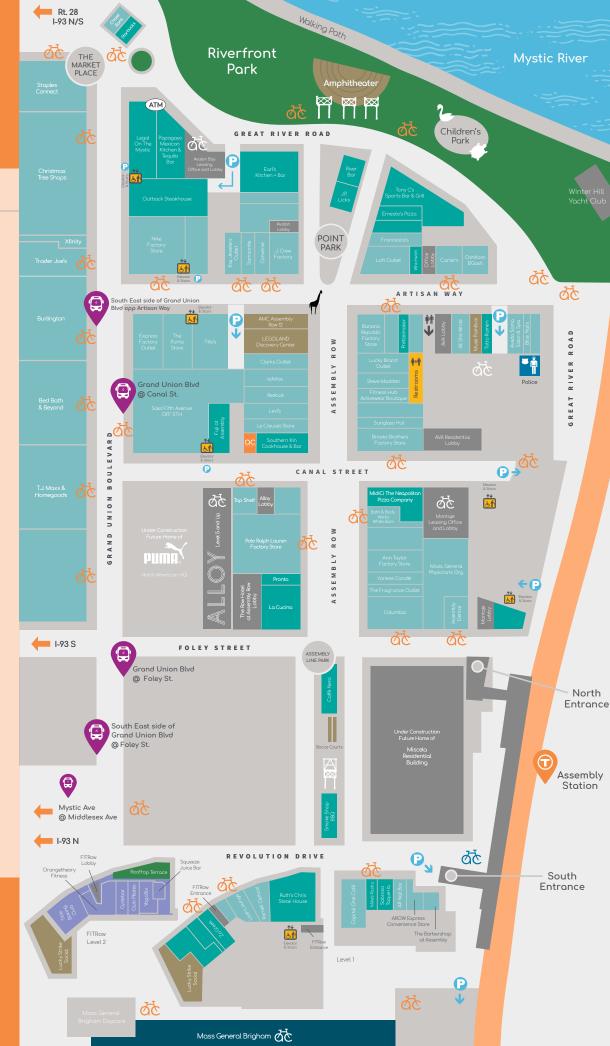

# Map Legend

Parking

Restrooms

Public Bike Racks

Private Bike Racks

(for residents or employees)

Bluebikes Station

Bus Stops

T Station

Elevator & Stairs

Police

Assembly
Connect Retail

Retail

Restaurants

Entertainment

Fitness